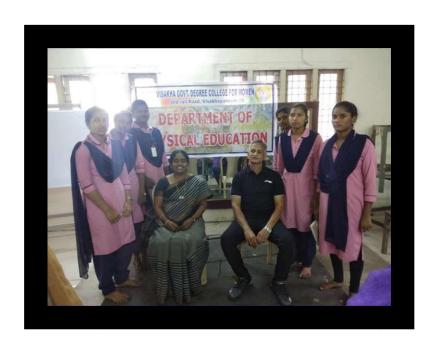

# EVENT ORGANIZED REPORT (2018-2019)

| Title of the Activity      | OPTIMAL USE OF GYMNASIUM FOR HEALTH<br>AND FITNESS                                                                                                                   |  |  |
|----------------------------|----------------------------------------------------------------------------------------------------------------------------------------------------------------------|--|--|
| Date of Activity Organized | 16-02-2019                                                                                                                                                           |  |  |
| Name of Department         | DEPARTMENT OF PHYSICAL EDUCATION                                                                                                                                     |  |  |
| Chairman                   | Dr.S.SHOBA RANI,<br>PRINCIPAL,<br>VISAKHA GOVT. DEGREE COLLEGE FOR<br>WOMEN, VISAKHAPATNAM                                                                           |  |  |
| Co-oordinator              | Dr.R.KIRANMAI,<br>LECTURER IN PHYSICAL EDUCATION                                                                                                                     |  |  |
| No.of Participants         | 25+32                                                                                                                                                                |  |  |
| Programme Report           | Sri Kusumbachan, Retired physical director, enlightened our staff and students about how to use Gym equipment for their individual needs.                            |  |  |
| Objective of the Activity  | TO INCULCATE PROPER AS WELL AS REGULAR UTILISATION OF GYM EQUIPMENT AMONG STAFF AND STUDENTS .                                                                       |  |  |
| Outcome of the Activity    | BOTH STAFF AND STUDENTS WERE ATTENTIVE AND LEARNED TO UTILIZE GYM EQUIPMENT SUITABLE TO THEIR NEEDS LIKE, WEIGHT CONTROL, SHOULDER STRENGTH, ABDOMINAL STRENGTH etc. |  |  |